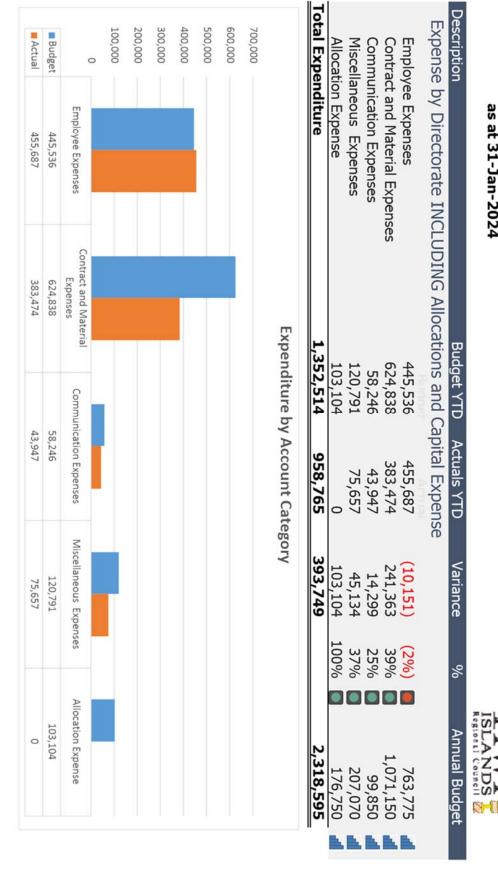

### **REPORTS FOR INFORMATION**

**ITEM NUMBER** 3.2

**TITLE** 2023/2024 – Local Authority Financial Report to 31 Jan

TIWI ISLANDS Regional Council

REFERENCE 251824

AUTHOR Bala Donepudi, Chief Financial Officer

2024

This information is provided for information to the Milikapiti Local Authority to report on expenditure to 31 January 2024 for the 2023/2024 FY.

### **BACKGROUND**

Council's finance section has prepared report (attached) to be presented to both Council each month and to each Local Authority. Comments to provide explanation of variations between actual and budgeted amounts that are greater than \$10,000 will be presented to the sitting Local Authority.

### Tiwi Islands Regonal council Milikapiti Local Authority as at 31-Jan-2024

| K KEKKEKEE | 96,239<br>22,450<br>53,579<br>284,536<br>71,800<br>17,250<br>9,750<br>2,600<br>45,200 | Overspend in Employment Expenses .Budget will be amended in the next review .  Underspend in materials Underspend in employee expenses Underspend in repairs & Maintenance  Underspend in repairs and maintenance | (36%) 65% 35% 44% 66% 66% 34% 92% 02% | (20,122)<br>8,491<br>10,881<br>73,851<br>20,140<br>566<br>1,950<br>1,180<br>24,220<br>(947) | 76,261<br>4,605<br>20,373<br>92,128<br>21,743<br>9,496<br>3,737<br>337<br>2,146<br>60,738 | 56,139<br>13,096<br>31,254<br>165,979<br>41,883<br>10,063<br>5,688<br>1,517<br>26,367<br>59,792 | 119303 (Untied) - Civil Works Milikapiti 119503 (Untied) - Airport Maintenance Mil 119603 (Untied) - Airport Inspection Milika 119703 (Untied) - Mechanical Workshops 119803 (Untied) - Staff Housing - Milikapit 120203 (Untied) - Recreation Hall Milikapit 122203 (Untied) - Transit Accommodation 129603 (Untied) - Airport Landing Fees Mi 131103 (Untied) - Commercial Building Se Chief Executive Officer |
|------------|---------------------------------------------------------------------------------------|-------------------------------------------------------------------------------------------------------------------------------------------------------------------------------------------------------------------|---------------------------------------|---------------------------------------------------------------------------------------------|-------------------------------------------------------------------------------------------|-------------------------------------------------------------------------------------------------|------------------------------------------------------------------------------------------------------------------------------------------------------------------------------------------------------------------------------------------------------------------------------------------------------------------------------------------------------------------------------------------------------------------|
| ARRA       | 8,000<br>0<br>406,250<br>1,000                                                        | Extra Money spent on Power bills .Budget will be amended in the next Budget Review.  Unbudgeted Send on the Purchase of bins .Budget Small overspend on fuel Purchases                                            | (33%)<br>(100%)<br>(2%)<br>100%       | (1,559)<br>(1,898)<br>(5,052)<br>583                                                        | 6,225<br>1,898<br>242,031<br>0                                                            | 4,667<br>0<br>236,979<br>583                                                                    | 111503 (Untied) - Street Lighting Milikapit<br>113403 (Untied) - Waste collection and dis<br>116003 (Untied) - Fuel - Milikapiti<br>119103 (Untied) - Waste Management Mil                                                                                                                                                                                                                                       |
| KKK E I    | 1,77,8,013<br>0<br>150,000<br>6,000<br>303,362                                        |                                                                                                                                                                                                                   | (100%)<br>96%<br>(18%)<br>12%         |                                                                                             | 3,812<br>4,130<br>155,440                                                                 | 87,500<br>3,500<br>176,961                                                                      | 163603 (Tied) - SPG - Purchase of Worksh<br>164503 (Tied) - Milikapiti Oval Upgrade - F<br>103903 (Untied) - Commercail Facilities - I<br>108803 (Untied) - Town Services Milikapiti                                                                                                                                                                                                                             |
| KARKE K    | 139,550<br>134,800<br>2,150<br>0<br>2,600<br>1 478 015                                | <ul> <li>w</li> <li>underspend in LAPF projects</li> <li>Milikapiti printer lease charges .Budget will be in</li> <li>*</li> </ul>                                                                                | 87%<br>88%<br>100%<br>(100%)<br>100%  | 71,210<br>68,914<br>1,254<br>(474)<br>1,517                                                 | 10,194<br>9,719<br>0<br>474<br>0                                                          | 81,404<br>78,633<br>1,254<br>0<br>1,517                                                         | Chief Financial Officer 147803 (Tied) - Local Authority Project Fu 104003 (Untied) - Corporate Management 104503 (Untied) - ICT Milikapiti 107903 (Untied) - Work Health Safety - M GM Infrastructure                                                                                                                                                                                                            |
| E I        | Annual Budget<br>2,318,595                                                            | Comments                                                                                                                                                                                                          | 29%                                   | Variance<br>393,749                                                                         | Actuals YTD<br>apital Expense<br>958,765                                                  | Budget YTD<br>ations and C<br>1,352,514                                                         | Description  Description  Budget YTD Actuals YTD  Expense by Directorate INCLUDING Allocations and Capital Expense  Milikapiti  1,352,514  958,765                                                                                                                                                                                                                                                               |

Page 8 Attachment 1

| 2,318,595                        |                                                             |                            |                   | 958,765                | 1,352,514 958,765 | Total Expenditure                                                                     |
|----------------------------------|-------------------------------------------------------------|----------------------------|-------------------|------------------------|-------------------|---------------------------------------------------------------------------------------|
| 0 1                              |                                                             | (145) (100%)               | (145)             | 145                    | 0                 | Not Applicable                                                                        |
| 61,351 <b>1</b> 218,310 <b>1</b> | Overspend in Imp Costs . Internal Allocations to be entered | 25%                        | (2,245)<br>31,494 | 38,033<br>95,853       | 35,788<br>127,347 | 119003 (Untied) - Centrelink Milikapiti<br>146403 (Untied) - Administration Service I |
| 130,000                          | entered in taking up the job .The work swill commence soon  | 93%                        | 70,685            | 5,148                  | 75,833            | 176103 (Tied) - Milikapiti Water Play- Com                                            |
| 250                              |                                                             | 100%                       | 146               | 0                      | 146               | 138003 (Tied) - Indigenous Community Br                                               |
| 24,469                           | Overspend in Emp Costs , Budget overall is in<br>surplus.   | (3,653) (26%)              | (3,653)           | 17,927                 | 14,274            | 121703 (Tied) - Remote Indigenous Broac                                               |
| 17,000                           | _                                                           | 2,933 30%                  | 2,933             | 6,983                  | 9,917             | 121503 (Tied) - Library Milikapiti                                                    |
| 0                                | Regional                                                    | (9,673) (100%)             | (9,673)           | 9,673                  | 0                 | 121003 (Tied) - Active Remote Communiti                                               |
| 7,970 <b>1</b> 139,180 <b>1</b>  | The costs of housing and ICT to be posted                   | 4,649 100%  <br>17,081 21% | 4,649<br>17,081   | 0<br>64,108            | 4,649<br>81,189   | 120603 (Tied) - Youth Diverson Scheme № 120803 (Tied) - Community Safety - Milika     |
| 0                                | Salries Miscoded ;correction Journal to be<br>Posted        | (5,428) (100%)             | (5,428)           | 5,428                  | 0                 | 120503 (Tied) - Creche Milikapiti                                                     |
| 598,530                          | *                                                           | 30%                        | 105,990           | 243,153                | 349,143           | GM Community Development and Services                                                 |
| 98,150                           | leview.                                                     | 0%                         | 201               | 57,053                 | 57,254            | 147103 (Untied) - Regional Council & Elec                                             |
| 4,350                            | Budget will be increased in the next budget                 | (1,148) (45%)              | (1,148)           | 3,685                  | 2,538             | 147003 (Untied) - Local Authority Milikapit                                           |
| Annual Budget                    | Comments                                                    | %                          | Variance          | Budget YTD Actuals YTD | Budget YTD        | Description                                                                           |