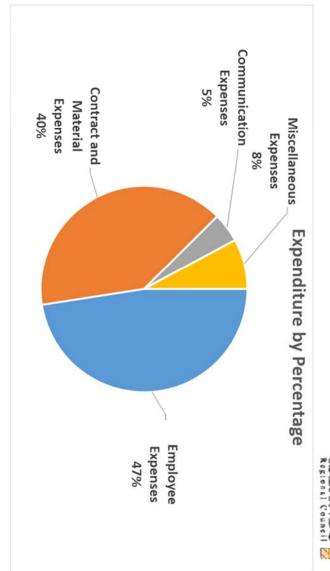

### **REPORTS FOR INFORMATION**

**ITEM NUMBER** 3.2

**TITLE** 2023/2024 – Local Authority Financial Report to 31 Jan

TIWI ISLANDS Regional Council

REFERENCE 251824

AUTHOR Bala Donepudi, Chief Financial Officer

2024

This information is provided for information to the Milikapiti Local Authority to report on expenditure to 31 January 2024 for the 2023/2024 FY.

### **BACKGROUND**

Council's finance section has prepared report (attached) to be presented to both Council each month and to each Local Authority. Comments to provide explanation of variations between actual and budgeted amounts that are greater than \$10,000 will be presented to the sitting Local Authority.